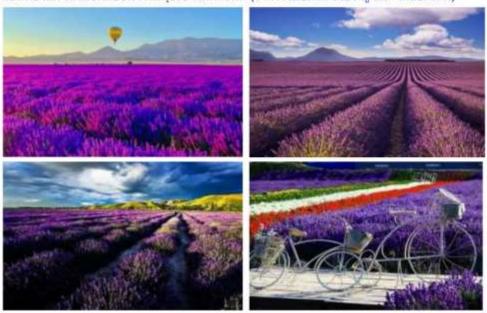

### 07.00 น. รับประหานอาหารเช้าที่โรงแรม

เดินทางไปอุทยานทะเลดอกไม้เทียนซาน (217 กม. / 3 ชั่วโมง)

น้าชมทุ่งลาเวนเดอร์ ที่อุทยานทะเลดอกไม้เทียนซาน Yili Tianshan Huahai Scenic Area 伊犁天山花海景區 ตั้งอยู่ในเมือง Kashi เขต Yining จังหวัด Yili เขตปกครองตนเองชิ นเจียงอุยกูร์ มีพื้นที่ทั้งหมด 46 ตารางกิโลเมตร มีพื้นที่ชมดอกไม้ทะเลขนาด 10,000 เอเคอร์ เป็น สถานที่ท่องเที่ยวพักผ่อนหย่อนใจในขนบทขนาดใหญ่ ที่ผสมผสานการเที่ยวชมทุ่งดอกไม้ การเก็บ ผลไม้และผัก การตั้งแคมป์ขับเมื่อรถเอง

อุทยานแห่งนี้มีทะเลลาเวนเดอร์ที่หอดยาวสวยงามตระการตา ได้ต้อนรับนักท่องเที่ยวมามากกว่า 10,000 คน พื้นที่ชมทิวทัศน์ทะเลดอกไม้ Yili Tianshan ยึดมั่นในแนวคิดการวางแผนที่ให้

ความสำคัญกับระบบนิเวศพัฒนาแบบบูรณาการ เพื่อสร้างธีม "หะเลดอกไม้สุดโรแมนติกใน เทือกเขาเทียนซานตะวันตก" หน้าต่างหะเลดอกไม้แห่งนี้ เป็นพลังขับเคลื่อนใหม่สำหรับการ ห่องเที่ยวและพักผ่อนหย่อนใจในหุบเขาแม่น้ำอีหลี่ (ราคารวมบัตรผ่านประตู และ รถแบตตารี)

ฟาร์มตอกลาเวนเตอร์ ในเซต Yili ซินเจียง ตั้งอยู่บนละติจูดเดียวกับโพรวองช์ในฝรั่งเศส ทำให้ มีสภาพอากาศและดินที่คล้ายคลึงกัน ทุกวันหยุตฤดูร้อน ฟาร์มลาเวนเตอร์ในบริเวณนี้ จะเป็น สถานที่ที่นักท่องเที่ยวจากต่างประเทศ และในประเทศจีนต้องมาเยี่ยมชม เพลิดเพลินกับดอกลาเวน เดอร์ ได้ถ่ายภาพภูมิทัศน์ที่โรแมนติกและตระการตา

จุทยานทะเลดอกไม้เทียนซาน จุทยานแห่งนี้มีทะเลลาเวนเดอร์หีทอดยาว 12 กิโลเมตรอันสวยงาม ตระการตา อยู่ในหุบเขาแม่น้ำอีสี ล้อมรอบด้วยภูเขาทั้งสามด้าน สภาพอากาศค่อนข้างอบอุ่นในฤดู หนาว และเย็นสบายในฤดูร้อน ลักษณะภูมิอากาศขึ้น อุณหภูมิเฉลี่ยต่อปีคือ 7.9°C เป็นฐานการ ผลิตลาเวนเดอร์หีสำคัญในประเทศจีน สภาพแวดล้อมที่มีแสงแดดเต็มที่ และอุณหภูมิที่แตกต่างกัน ระหว่างกลางวันและกลางคืน เหมาะอย่างยิ่งสำหรับการเจริญเติบโต และการเพาะปลูกพืชที่มีกลิ่น หอม เช่น ลาเวนเดอร์ อุตสาหกรรมลาเวนเดอร์ใน Yili ซินเจียง จึงเจริญเติบโตขึ้นทุก ๆ ปี การ เพาะปลูกวัตถุดับ คือ ดอกลาเวนเดอร์ใช้สำหรับการสกัดน้ำมันบริสุทธิ์ สำหรับการแปรรูป ผลิตภัณฑ์ นำไปสู่การการพัฒนาโครงการการห่องเหี่ยวและการพักผ่อน