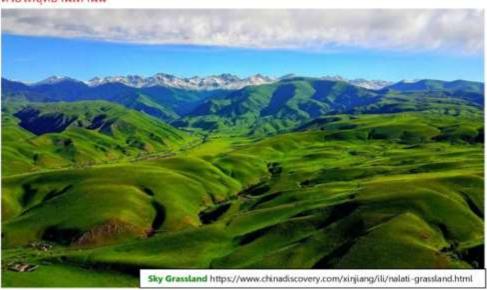

### ตำนานท่งหญ้านาลาถึ

ทุ่งหญ้านาลาถี NALATI GRASSLAND 那拉提草原 หรือที่เรียกกันว่า Kunes Grassland ในเมืองอีสี ซึนเจียง เป็น 1 ใน 6 ทุ่งหญ้าที่สวยที่สุดในประเทศจีน และเป็นหนึ่งในสีทุ่งหญ้าอัล ไพน์ในทุบเขา ที่มีชื่อเสียงพอๆกับทุ่งหญ้าแพมพัสในอเมริกาใต้ ทุ่งหญ้าซูหลุนเปียร์ และทุ่งหญ้าซีลิงโกลในมองโกเลียใน

กล่าวกันว่า ในระหว่างการเดินทางทางตะวันตกของกองทัพเจงกีสข่าน (ค.ศ. 1219-1225) กองทัพมองโกเลียได้เดินทัพจากภูเขาเทียนซานไปยังอิลี มันเป็นช่างฤดูใบไม้ผลิ แต่กลับมีหิมะ ตกและมีลมแรงบนภูเขา กองทัพเผชิญกับความหิวโหยและความหนาวเย็น ทำให้เหล่าทหารใน กองทัพทมดแรง เมื่อพวกเขาปืนขึ้นไปบนภูเขา ต่างตืนตะลึงเพราะด้านหน้าของพวกเขาคือหุ่ง หญ้ากว้างใหญ่ ปูพรมด้วยดอกไม้ป่า มีสายน้ำใหลริน ราวกับหลงเข้าไปสู่อีกโลกหนึ่ง กอง ทหารต่างตะโคนว่า "นาลาตี นาลาตี" (แปลว่า "ดวงอาทิตย์") จึงเรียกหุ่งหญ้าว่านาลาตี หรือ นาลาถี ปัจจุบัน Nalati ได้กลายเป็นจุดชมวิวระดับชาติระดับ AAAAA และเป็นหนึ่งในสิบจุด ชมวิวยอดนิยมในชั้นเรียง

นาชมทุ่งหญ้าลอยฟ้านาลากี Nalat Sky Grassland 空中草原 หรือที่เรียกกันว่า Summer Ranch เป็นที่ที่คุณจะส้มผัสได้ว่าทุ่งหญ้าอยู่ใกล้ท้องฟ้ามากที่สุด ชื่อ Sky Grassland มาจากทุ่งหญ้านี้ ที่มีความสูงประมาณ 2,200 เมตรจากระดับน้ำทะเล Sky Grassland เป็นไฮไลท์ และถือเป็นตัวแทนที่เป็นตัวแม่ของทุ่งหญ้านาลากี เป็นสถานที่ที่ต้องไปขม เพราะเป็นแอ่งทุ่งหญ้า บนภูเขา มีหญ้าสวยงาม และมีน้ำใหล ฤดูร้อนเป็นช่วงที่นักท่องเที่ยวนิยมเดินทางมาที่นี่มากที่สุด สามารถเห็นการเปลี่ยนแปลงอันมหัศจรรย์ที่ด้านบนและด้านล่างของภูเขา เมื่อน้ำแข็งและหิมะ ละลายแล้ว ทุ่งหญ้ากลายเป็นสีเขียวอ่อนทอดยาวไปตามเทือกเขา เมื่อยืนอยู่ตรงกลาง Summer Ranch และมองลงมา คุณจะมองเห็นหมู่บ้านในระยะใกล และมองเห็นทุ่งหญ้าอื่นๆ ที่ทอดยาวอยู่ใน ระดับความสงที่ต่ำกว่า เป็นความรัสิกที่แตกต่างจากการได้ไปชมท่งหญ้าอื่นๆ ค่อนข้างมาก

ทุ่งหญ้านาลาถีมีภูมิประเทศ ธรรมชาติ พร้อมหิวทัศน์ที่สวยงาม มีสภาพแวดล้อมพืชพันธุ์ที่อุดม สมบูรณ์ ภูเขาที่นี่ปูพรมด้วยหญ้าเขียวชอุ่ม กว้างใหญ่ไม่มีที่สิ้นสุดราวกับมหาสมุทรสีเขียวชจุ่ ห้องฟ้าสีฟ้าใส เมฆสีขาว ยอดเขาที่ปกคลุมด้วยหิมะ ป่าสนสีเขียวเข้ม ทุ่งหญ้าสีเขียวอ่อน ดอกไม้ หลากสีสัน เป็นภาพที่สดใส ที่นาลาถีมีสถานที่ท่องเที่ยวที่มีชื่อเสียงมากมาย เช่น วนอุทยาน แห่งชาตินาลาถี ทุ่งหญ้ารีเวอร์วัลเลย์ ทุบเขาบัวหิมะที่อยู่สูงจากระดับน้ำทะเลประมาณ 2,200 เมตร และหอคอยโวลตา เป็นต้น (รวมรถอุทยาน+กระเช้าขาชื่นสู่จุดขมวิว)