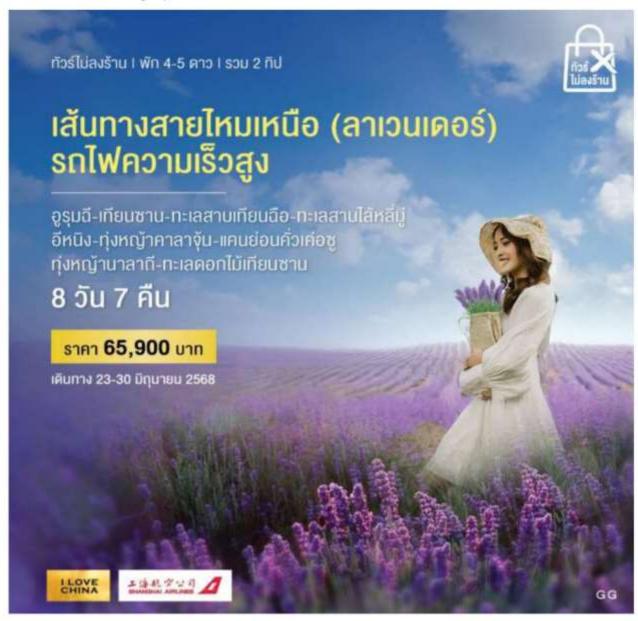

# เส้นทางสายไหมเหนือ (ลาเวนเดอร์)

(ทัวร์ไม่ลงร้าน-รวม 2 ทิป) 23-30 มิถุนายน 2568 / ราคา 65,900 บาท

**B-FM** อูรุมฉี-เทียนซาน-ทะเลสาบเทียนฉีอ-ทะเลสาบไส้หลี่มู่-อีหนิง-ทุ่งหญ้าคาลาจุ้น แคนย่อนคั่วเค่อซู-ทุ่งหญ้านาลาถี-ลาเวนเดอร์ ทะเลดอกไม้เทียนซาน 8 วัน 7 คีน

# จุดเด่น: เส้นทางสายไหมเหนือ (ลาเวนเดอร์)

เลือกฤตุกาลที่ดีที่สุด ล้มผัสริวหิวทัศน์แห่งฤดูกาลใบไม้ผลิ เหศกาลดอก ลาเวนเดอร์ หุ่งตอกไม้สีม่วงตระการตา ดอกไม้บำหลากสีเปงบาน ตัดกับหุ่ง หญ้าสีเขียว ห้องฟ้าสีสดใส สวยจนใจฟู เตรียมกระโปรงบานสวยๆ หมวกฟาง เก๋ๆ ถ่ายภาพชิคๆ สุดประทับใจ