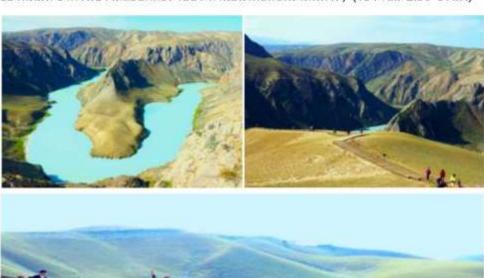

15.00 น. ถึงทะเลสาบไส้หลี่มู Sayram Lake 赛里木湖 ที่ทอดตัวอยู่ในวงของเทือกเขาเทียนซานด้าน ตะวันตกเฉียงเหนือ ชื่อทะเลสาบไส้หลี่มู่มาจากภาษาคาซัคซึ่งแปลว่า 'พร' มีชื่อเรียกอีกชื่อหนึ่งว่า ซานไห้ใหจื่อ Santai Haizi ตั้งอยู่บนความสูง 2,073 เมตรจากระดับน้ำทะเล โกลักับชายแดน คาซัคสถาน ระดับน้ำลึกสุด 86 เมตร เป็นทะเลสาบที่มีขนาดใหญ่ที่สุดในมณฑลซินเจียง เกิดจาก การบิดตัวของแนวเทือกเขาหิมาลัย ทำให้บริเวณเน็มีการยุบตัวและเกิดเป็นทะเลสาบเมื่อ 70 ล้านปี ก่อน ระดับน้ำในทะเลสาบไส้หลี่มู่ไม่เคยเปลี่ยนแปลง ยังมีระดับคงที่ตลอด 50 ปีที่ผ่านมา น้ำสีฟ้าใส กับท้องฟ้าสีสด ทำให้ทั่วบริเวณตูสว่างกระจำงตา ในฤดูร้อน หิวทัศน์รอบทะเลสาบอุดมด้วยทุ่งหญ้า เขียวขจี มีดอกไม้ป่าสีเหลือง สีขมพู สีม่วง ดารดาษอยู่ทั่วไป ในฤดูหนาวขุนเขารอบทะเลสาบจะปก คลุมด้วยหิมะ เมื่อแสงอาทิตย์สาดส่องสะท้อนกับผิวน้ำ ทำให้เกิดเงาดูเสมือนว่ามีภูเขาหิมะอยู่ในน้ำ ความงดงามที่กล่าวมาทำให้ทะเลสาบไล้หลี่มู่ถูกขนานนามว่า "ทะเลสาบสรวงสวรรค์" (รวมรถอทยานขมพะเลสาบ)

09.00 น. นำชมแกรนด์แคนยอนคั่วเค่อซู Kuokesu Grand Canyon 克苏烤谷 กำเนิดขึ้นกลาง เทือกเขาเทียนซาน เกิดจากกระบวนการปฏิสัมพันธ์ของชั้นหินที่ทับถมกันมาหลายร้อยล้านปี บวก กับการเคลื่อนใหวทางธรณีวิทยา และผสานกับน้ำที่ละลายจากหิมะบนภูเขาเทียนซาน แกรนด์แคน ยอนคั่วเค่อซู ตั้งอยู่ทางตอนใต้ของเมืองเทอเค่อซือ เมื่อยืนอยู่บนจุดสูงสุดของภูเขาจะมองเห็น หัสนียภาพแบบพาโนรามาของหุบเขาทั้งหมด แกรนด์แคนย่อนคั่วเค่อซู มีแม่น้ำคั่วเค่อซู ใหลคด เคี้ยวไปมาอยู่ด้านล่าง มีหน้าผาสูงชัน มีน้ำตกชู่ดั่ว มีโค้งเก้าสิบแปดโค้ง มีอำวจระเช้ที่ล้อมรอบด้วย ภูเขาซ้อนทับกัน ชมวิวหลัก 5 แบบ คือ ผืนน้ำ ทุ่งหญ้าบนเทือกเขาสูง ช่องเขาสูง ทะเลสาบ และ ภเขาหิมะ (รวมล่องเรือ+รวมรถอทยาน)