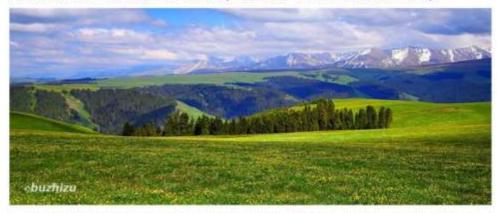

### ตำนานท่งหญ้านาลาถึ

ทุ่งหญ้านาลาถี NALATI GRASSLAND 那拉提草原 หรือที่เรียกกันว่า Kunes Grassland ในเมืองอีสี ซึนเจียง เป็น 1 ใน 6 ทุ่งหญ้าที่สวยที่สุดในประเทศจีน และเป็นหนึ่งในสีทุ่งหญ้าอัล ไพน์ในทุบเขา ที่มีชื่อเสียงพอๆกับทุ่งหญ้าแพมพัสในอเมริกาใต้ ทุ่งหญ้าซูหลุนเปียร์ และทุ่งหญ้าซีลิงโกลในมองโกเลียใน

นาชมทุ่งหญ้าลอยฟ้านาลากี Nalat Sky Grassland 空中草原 หรือที่เรียกกันว่า Summer Ranch เป็นที่ที่คุณจะส้มผัสได้ว่าทุ่งหญ้าอยู่ใกล้ท้องฟ้ามากที่สุด ชื่อ Sky Grassland มาจากทุ่งหญ้านี้ ที่มีความสูงประมาณ 2,200 เมตรจากระดับน้ำทะเล Sky Grassland เป็นไฮไลท์ และถือเป็นตัวแทนที่เป็นตัวแม่ของทุ่งหญ้านาลากี เป็นสถานที่ที่ต้องไปขม เพราะเป็นแอ่งทุ่งหญ้า บนภูเขา มีหญ้าสวยงาม และมีน้ำใหล ฤดูร้อนเป็นช่วงที่นักท่องเที่ยวนิยมเดินทางมาที่นี่มากที่สุด สามารถเห็นการเปลี่ยนแปลงอันมหัศจรรย์ที่ด้านบนและด้านล่างของภูเขา เมื่อน้ำแข็งและหิมะ ละลายแล้ว ทุ่งหญ้ากลายเป็นสีเขียวอ่อนทอดยาวไปตามเทือกเขา เมื่อยืนอยู่ตรงกลาง Summer Ranch และมองลงมา คุณจะมองเห็นหมู่บ้านในระยะใกล และมองเห็นทุ่งหญ้าอื่นๆ ที่ทอดยาวอยู่ใน ระดับความสงที่ต่ำกว่า เป็นความรัสิกที่แตกต่างจากการได้ไปชมท่งหญ้าอื่นๆ ค่อนข้างมาก

ทุ่งหญ้านาลาถีมีภูมิประเทศ ธรรมชาติ พร้อมหิวทัศน์ที่สวยงาม มีสภาพแวดล้อมพืชพันธุ์ที่อุดม สมบูรณ์ ภูเขาที่นี่ปูพรมด้วยหญ้าเขียวชอุ่ม กว้างใหญ่ไม่มีที่สิ้นสุดราวกับมหาสมุทรสีเขียวชจุ่ ห้องฟ้าสีฟ้าใส เมฆสีขาว ยอดเขาที่ปกคลุมด้วยหิมะ ป่าสนสีเขียวเข้ม ทุ่งหญ้าสีเขียวอ่อน ดอกไม้ หลากสีสัน เป็นภาพที่สดใส ที่นาลาถีมีสถานที่ท่องเที่ยวที่มีชื่อเสียงมากมาย เช่น วนอุทยาน แห่งชาตินาลาถี ทุ่งหญ้ารีเวอร์วัลเลย์ ทุบเขาบัวหิมะที่อยู่สูงจากระดับน้ำทะเลประมาณ 2,200 เมตร และหอคอยโวลตา เป็นต้น (รวมรถอุทยาน+กระเช้าขาชื่นสู่จุดขมวิว)