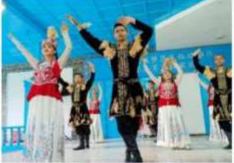

ชมโชว์พื้นเมือง ชมการการเต้นรำพื้นบ้านของชาวอุยกูร์ ด้วย ทำเต้นรำทีหมนตัวอย่างรวดเร็ว

นำท่านผ่านชมมัสบิดบัยตุลอิสลาม Baitul The Grand Mosque in Yining City, Ili 拜都拉清真寺 เรียกอีกอย่างว่า Maidris ตั้งอยู่ในกนน Xinhua East Road ในเมือง Yining สร้าง ขึ้นในปี ค.ศ. 1760-1781 เป็นมัสยิดที่ใหญ่ที่สุดสำหรับชาวมุสลิมอุยกูร์ใน Yining เพื่อประกอบ กิจกรรมทางศาสนา เมื่อรัฐบาลชิงรวมชินเจียงเป็นหนึ่ง ก็ได้จัดสรรเงินเพื่อสร้างมัสยิดนี้ มัสยิดบัย ตุลอิสลาม ปัจจุบันครอบคลุมพื้นที่กว่า 3,000 ตารางเมตร ประกอบด้วยหออะซาน ประตูภูเขา ห้อง สวดมนต์ และห้องบรรยาย นอกจากหออะซานแล้ว อาคารอื่นๆ ก็ถูกทุบหิงไป หออะซานเป็นศาลาไม้ สูง 3 ชั้น มีชายคาสองขั้น หลังคาจั่วปั้นหยา และรูปแบบสถาปัตยกรรมของอาคารนี้ สะท้อนถึง รูปแบบสถาปัตยกรรมของอาคารนี้ สะท้อนถึง รูปแบบสถาปัตยกรรมดั้งเดิมของที่ราบภาคกลาง ห้องโถงด้านในสามารถรองรับผู้มาสวดมนต์ได้ 3,000-3,500 คน ประตูวัดเป็นศาลาสามชั้นที่มีขายคาโค้งแบบจีนดั้งเดิม