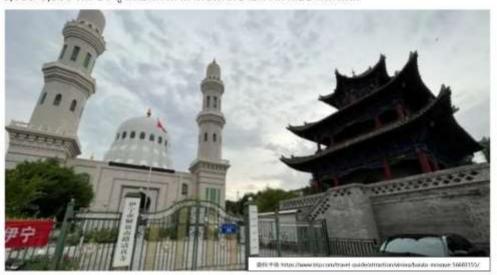

ชมโชว์พื้นเมือง ชมการการเต้นรำพื้นบ้านของชาวอุยกูร์ ด้วย ทำเต้นรำทีหมนตัวอย่างรวดเร็ว

นำท่านผ่านชมมัสบิดบัยตุลอิสลาม Baitul The Grand Mosque in Yining City, Ili 拜都拉清真寺 เรียกอีกอย่างว่า Maidris ตั้งอยู่ในกนน Xinhua East Road ในเมือง Yining สร้าง ขึ้นในปี ค.ศ. 1760-1781 เป็นมัสยิดที่ใหญ่ที่สุดสำหรับชาวมุสลิมอุยกูร์ใน Yining เพื่อประกอบ กิจกรรมทางศาสนา เมื่อรัฐบาลชิงรวมชินเจียงเป็นหนึ่ง ก็ได้จัดสรรเงินเพื่อสร้างมัสยิดนี้ มัสยิดบัย ตุลอิสลาม ปัจจุบันครอบคลุมพื้นที่กว่า 3,000 ตารางเมตร ประกอบด้วยหออะซาน ประตูภูเขา ห้อง สวดมนต์ และห้องบรรยาย นอกจากหออะซานแล้ว อาคารอื่นๆ ก็ถูกทุบหิงไป หออะซานเป็นศาลาไม้ สูง 3 ชั้น มีชายคาสองขั้น หลังคาจั่วปั้นหยา และรูปแบบสถาปัตยกรรมของอาคารนี้ สะท้อนถึง รูปแบบสถาปัตยกรรมของอาคารนี้ สะท้อนถึง รูปแบบสถาปัตยกรรมดั้งเดิมของที่ราบภาคกลาง ห้องโถงด้านในสามารถรองรับผู้มาสวดมนต์ได้ 3,000-3,500 คน ประตูวัดเป็นศาลาสามชั้นที่มีขายคาโค้งแบบจีนดั้งเดิม