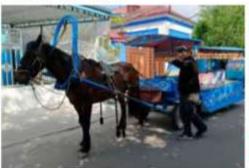

เข้าสู่หมู่บ้านด้วยรถม้า "Hardik" ที่มีลักษณะเฉพาะของ ท้องถิ่น รถม้านี้มีมาตั้งแต่ทศวรรษที่ 1930 เป็นวิถีขนส่งหลักใน พื้นที่

ชิมไอศครีม ไม่มีไอศครีมชาเก็นตาลในชินเจียง แต่ไอศครีมที่ หมู่บ้านข่าจ้างฉีแห่งนี้แสนอร่อยไม่ใส่สีมีรสชาติเข้มขัน ส่วนผสม หลัก คือ น้ำตาล ไข่ เนย และ นม สามารถรับประทานได้อย่างมี ความสุขและมั่นใจ เดินชมหมู่บ้านที่มีหน้าต่างสีฟ้า เป็นภาพที่ สดใสของขนบธรรมเนียมชาติพันธ์อยกุร์