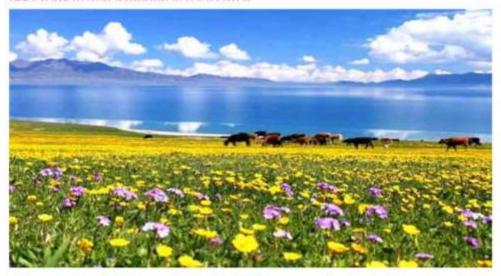

# จุดเด่น: เส้นทางสายไหมเหนือ (ลาเวนเดอร์)

เลือกฤตุกาลที่ดีที่สุด ล้มผัสริวหิวทัศน์แห่งฤดูกาลใบไม้ผลิ เหศกาลดอก ลาเวนเดอร์ หุ่งตอกไม้สีม่วงตระการตา ดอกไม้บำหลากสีเปงบาน ตัดกับหุ่ง หญ้าสีเขียว ห้องฟ้าสีสดใส สวยจนใจฟู เตรียมกระโปรงบานสวยๆ หมวกฟาง เก๋ๆ ถ่ายภาพชิคๆ สุดประทับใจ

15.00 น. ถึงทะเลสาบไส้หลี่มู Sayram Lake 赛里木湖 ที่ทอดตัวอยู่ในวงของเทือกเขาเทียนซานด้าน ตะวันตกเฉียงเหนือ ชื่อทะเลสาบไส้หลี่มู่มาจากภาษาคาซัคซึ่งแปลว่า 'พร' มีชื่อเรียกอีกชื่อหนึ่งว่า ซานไห้ใหจื่อ Santai Haizi ตั้งอยู่บนความสูง 2,073 เมตรจากระดับน้ำทะเล โกลักับชายแดน คาซัคสถาน ระดับน้ำลึกสุด 86 เมตร เป็นทะเลสาบที่มีขนาดใหญ่ที่สุดในมณฑลซินเจียง เกิดจาก การบิดตัวของแนวเทือกเขาหิมาลัย ทำให้บริเวณเน็มีการยุบตัวและเกิดเป็นทะเลสาบเมื่อ 70 ล้านปี ก่อน ระดับน้ำในทะเลสาบไส้หลี่มู่ไม่เคยเปลี่ยนแปลง ยังมีระดับคงที่ตลอด 50 ปีที่ผ่านมา น้ำสีฟ้าใส กับท้องฟ้าสีสด ทำให้ทั่วบริเวณตูสว่างกระจำงตา ในฤดูร้อน หิวทัศน์รอบทะเลสาบอุดมด้วยทุ่งหญ้า เขียวขจี มีดอกไม้ป่าสีเหลือง สีขมพู สีม่วง ดารดาษอยู่ทั่วไป ในฤดูหนาวขุนเขารอบทะเลสาบจะปก คลุมด้วยหิมะ เมื่อแสงอาทิตย์สาดส่องสะท้อนกับผิวน้ำ ทำให้เกิดเงาดูเสมือนว่ามีภูเขาหิมะอยู่ในน้ำ ความงดงามที่กล่าวมาทำให้ทะเลสาบไล้หลี่มู่ถูกขนานนามว่า "ทะเลสาบสรวงสวรรค์" (รวมรถอทยานขมพะเลสาบ)