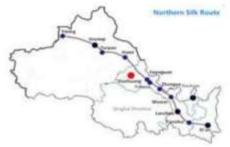

เส้นทางสายใหมทางบก "จางเซียน" Zhang Qian 张骞 นักเดินทางและขุนนางที่ฮ่องเต้ฮั่นอู่ตี้ ส่งไปเจริญ ส้มพันธ์กับแควันต่างๆ ทางตะวันตก ได้สร้างบุกเบิกเส้นทางสายไหมขึ้น เริ่มต้นจากเมืองฉางอาน Changʻan (ชี อาน Xiʻan ในปัจจุบัน) ไปยังเมืองหลันโจว Lanzhou ในมณฑลกานซู ผ่านต่านเจียยูกวน Jiayuguan และ เมือง ตุนหวง Dunhuang จากนั้นเส้นทางบกสายนี้จะแยกออกเป็น 3 สาย ได้แก่ เส้นทางทิศเหนือ เส้นทางสายกลาง และเส้นทางสายใต้

เส้นทางสายใหมเหนือ จะเดินทางเสียบขอบบน เทือกเขาเทียนซานไปทางตะวันตก แวะเมืองฮามี Hami (คูมูล Kumul), อูรุมซี Urumqi และ อี้หนึ่ง Yining (หรือ อีลี่ Ili) ผ่านเข้าสู่ภาคใต้ของคาซัคสถาน ผ่าน เมืองสำคัญๆ เช่น หาราช Taraz, ซิมเค้นห์ Shymkent จากนั้นเส้นทางสายนี้ จะเข้าสู่ เมืองหัชเคนห์ Tashkent (ขาช Chach) ของ อาณาจักรซอกเตียนา Sogdiana (อุซเบกิสถาน Uzbekistan ในปัจจุบัน) และบรรจบกับ เส้นทางสายไหมสายกลางที่เมืองซามาร์คานต์ Samarkand

เส้นทางสายใหม่ใต้ จากเมืองตุนหวง Dunhuang เดินทางลงทางตะวันตกเฉียงใต้ เลียบทะเลทรายทากลามากัน Taklamakan Desert หางด้านตะวันออก ไปตามทางตอนเหนือของเทือกเขาคุนหลุน ผ่านเมืองรั่วซึ่ง Ruoqiang (ชาร์คลิลิค Charkhlik), เหอเถียน Hetian (โชฏาน Khotan) จนถึง คาสือ Kashi (คัชการ์ Kashgar) จุดสุดห้ายของเส้นทางสายใหม่ในประเทศจีน จากนั้นเส้นทางนี้จะข้าม ช่องเขากุนจีราบ Khunjerab Pass ที่ปกคลุมไปด้วยหิมะเข้าสู่ อาณาเขตของอินเดียโบราณ สู่ อาณาจักรกัษมีระ หรือ แคชเมียร์ Kashmir เลียบไปตามแม่น้ำสินธุ Indus River เข้าสู่ เมืองตักศิลา Taxila เมืองหลวงของ อาณาจักรค้นธาระ Gandhara เพื่อเข้าสู่อาณาจักรต่างๆในอินเดีย จากตักศิลา เส้นทางอีกสายจะแยกได้อีก 2 สาย สายหนึ่งไปถึงตอนใต้ของ ปากีสถานที่ เมืองการาจี Karachi แล้วต่อหางเรือจะเข้าไปยังอ่าวเปอร์เซีย สู่ เปอร์เซีย ใบเซนไหน์ อียิปต์ และ อาณาจักรโรมัน ส่วนอีกเส้นจะมุ่งหน้าไปทางตะวันตกผ่าน ช่องเขาใคเบอร์ Khyber Pass สู่ เมืองคาบูล Kabul ในอัฟกานิสถาน (อาณาจักรแบคเตรียโบราณ) มุ่งหน้าไปทางตะวันออกสู่ เมืองเฮร์ต Herat จนเข้าสู่เปอร์เซีย และ บรรจบเส้นทางสายหลักที่ เมืองมัชฮ์ด Mashhad

เส้นทางสายใหมกลาง ที่ถือว่าเป็นเส้นทางสายหลัก จากเมืองตุนหวง Dunhuang ไปสู่ทางตะวันตกโดยออก ทาง ดำนหยางควน ข้ามเทือกเขาเทียนซาน ผ่านเมืองโบราณอักซู Akzu เลียบทะเลทรายทากลามากัน Taklamakan Desert ทางฝั่งตะวันตก เข้าสู่ เมืองคัชก้าร์ Kashgar (หรือ คาสือ Kashi) ข้ามเทือกเขาคุนหลุน Kunlun Mountains เข้าสู่ เมืองทัชคอร์กัน Tashkorgan (เดิมเรียก เมืองศิลา Stone City) และข้ามเข้าสู่ ที่ ราบสูงปาร์มี Pamir Plateau ผ่านเมืองสำคัญๆ บนเส้นทางการค้าหลายแห่งในอัฟกานิสถานจนถึง ดราปซากา Drapsaca (คอนดุซ Konduz) และ บัลค์ห์ Balkh จนไปบรรจบกับเส้นทางสายใหมสายเหนือ ณ ใจกลางของ อาณาจักรซอกเดียน (อุซเบกิสถานในปัจจุบัน) ที่ ซามาร์คานต์ Samarkand และ บุคคาร่า Bukhara จนถึง เมิร์ฟ Merv (เติร์กเมนิสถานในปัจจุบัน) เมืองหลวงของ อาณาจักรโฆราซาน Khorasan Kingdom และเข้าสู่อาณา เขตของเปอร์เซียที่ เมืองทซ Touz (ใกล้เมืองมัขฮัด Mashhad)