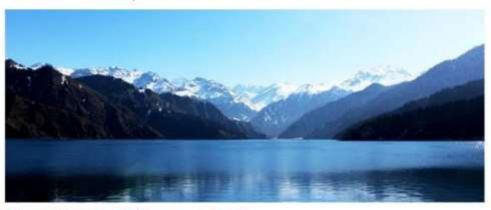

นำท่านส่องเรือในทะเลสาบเทียนฉือ Tianchi 天池 (ทะเลสาบสรวงสวรรค์ Heavenly Lake of Tianshan) มีความสูง 1,900 เมตรจากระดับน้ำทะเล จุดชมวิวทะเลสาบเทียนฉือครอบคลุมพื้นที่ 548 ตารางกิโลเมตร ล้อมรอบด้วยภูเขาหิมะทั้ง 4 ทิศ โดยมียอดเขาที่ถูกปกคลุมด้วยหิมะอันขาว โพลนตลอดทั้งปีกว่าพันยอด

ชมความงามธรรมชาติของป่าสนภูเขาหิมะสูงขัน หะเลสาบเหียนฉือมีภูมิประเทศทางธรรมชาติที่ หลากหลายถึง 7 ประเภท ได้แก่ ธารน้ำแข็งภูเขา หุ่งหญ้าพื้นที่ชุ่มน้ำ บำไม้ หุบเขา หะเลสาบ ภูเขา และหะเลทราย (รวมคำรถอทยาน+รถแบตตารี+คำเรือ)