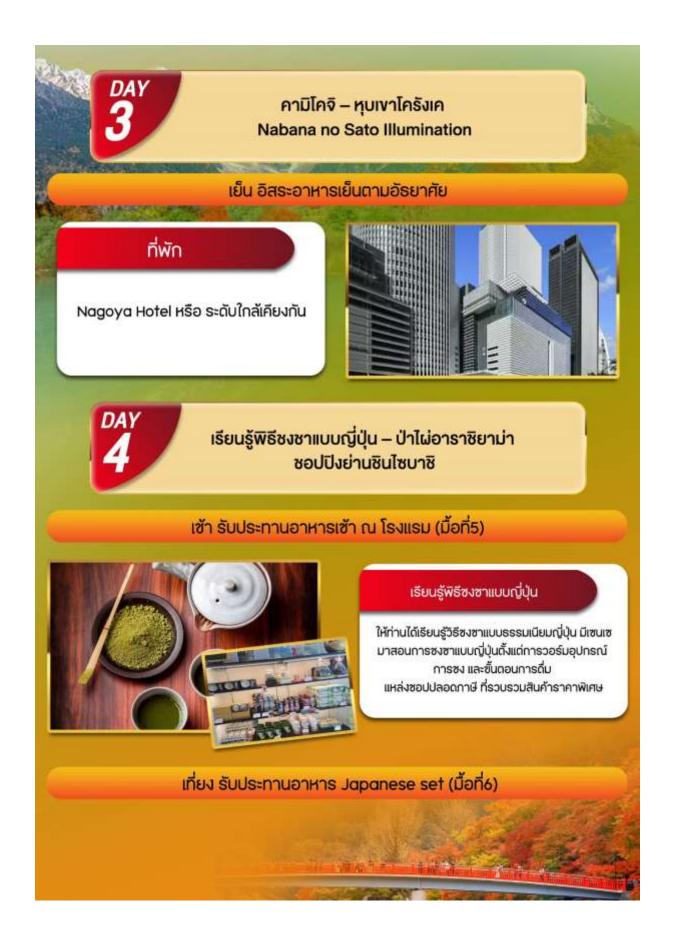

#### คามิโคจิ – หุบเvาโครังเค Nabana no Sato Illumination

#### เช้า รับประทานอาหารเช้า ณ โรงแรม (มื้อที่3)

#### เที่ยง รับประทานอาหาร Japanese set (มื้อที่4)

#### หุบเขาโครังเค

หนึ่งในจุดชมใบไม้เปลี่ยนสีที่ดีที่สุดในภูมิภาคซูบุ หุบเขาอยู่ในหมู่บ้านอะสุเกะ ด้านบนเป็นที่ตั้งของวัดโคจะคุจึ ไฮไลท์!! เส้นทางริมแม่น้ำโทโมเอะ สะพานไม้ไทเกะสึเคียว เป็นฉากเด่น และเป็นสะพานสัญลักษณ์ประจำโครังเค กิอเป็นจุดที่สวยที่สุดของหุบเขาแห่งนี้

#### INFINA Nabana no Sato Illumination

เทศกาลประดับไฟช่วงหน้าหนาวที่ใหญ่ที่สุดในญี่ปุ่น ไฟประดับมากกว่า 8.5 ล้านดวงภายในสวนดอกไม้ และ<mark>ไฮไลต์ โมงไฟยาว</mark>สุดลูกหูลูกตากับการแสดงไฟ กับการแสดงไฟ นอกจากนี้ไฮไลต์ของที่นี่ จะเปลี่ยนธีมไปทุก ๆ ปีด้วย