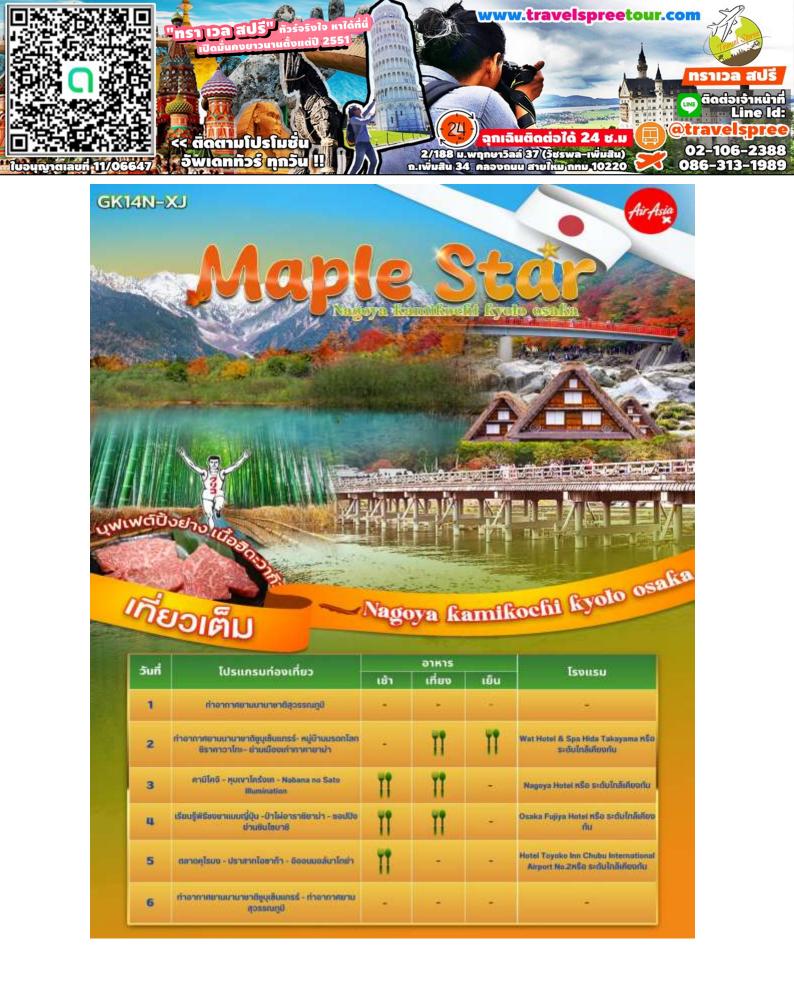

#### ท่าอากาศยานนานาชาติชูบุเซ็นแทธร์ หมู่บ้านมรดกโลกชิธาคาวาโกะ – ย่านเมืองเก่าทาคายาม่า

#### หมู่บ้านซิราคาวาโกะ(Shirakawa-go)

เป็นหนึ่งในสถานที่ยอดนิยมของนักท่องเที่ยว ด้วยสถาปัตยกรรมบ้านทรงหลังคาทรงมือพนม ที่เรียกว่ากัชโซสุคุริซึ่งมีมาแต่โบธาณ ทำให้ได้รับการขึ้นทะเบียนเป็นมรดกโลกโดย UNESCO

#### เที่ยง รับประทานอาหาร Japanese set (มื้อที่1)

#### ย่านเมืองเก่าทาคายาม่า

DAY

เป็นแหล่งท่องเที่ยวที่มีชื่อเสียงมากแห่งหนึ่ง ของจังหวัดกิฟุ(Gifu) เป็นย่านค้าขายที่เคยเจริญธุ่งเรือง ในอดีต ซึ่งยังคงได้รับการอนุรักษ์จากรัฐบาลญี่ปุ่น มีบ้าน อาคารต่างๆหลายหลักที่มีอายุหลายร้อยปีให้ชม

#### เย็น รับประทานอาหารเย็น (มื้อที่2)

#### คามิโคจิ – หุบเvาโครังเค Nabana no Sato Illumination

#### เช้า รับประทานอาหารเช้า ณ โรงแรม (มื้อที่3)

#### คามิโคจิ Kamokochi

แหล่งท่องเที่ยวทางธรรมชาติที่มีกิวทัศน์กูเขาสวยงาม ที่สุดแห่งหนึ่งของประเทศญี่ปุ่น ดินแดนแห่งธรรมชาติ ท่ามกลางเทือกเขา "เจแปน แอลป์" (Japan Alps) ภาพสายน้ำของแม่น้ำอะซูสะ ไหลผ่านสะพานคัปปะ ล้อมรอบด้วยผืนป่าเขียวขจี

#### เที่ยง รับประทานอาหาร Japanese set (มื้อที่4)

#### หุบเขาโครังเค

หนึ่งในจุดชมใบไม้เปลี่ยนสีที่ดีที่สุดในภูมิภาคซูบุ หุบเขาอยู่ในหมู่บ้านอะสุเกะ ด้านบนเป็นที่ตั้งของวัดโคจะคุจึ ไฮไลท์!! เส้นทางริมแม่น้ำโทโมเอะ สะพานไม้ไทเกะสึเคียว เป็นฉากเด่น และเป็นสะพานสัญลักษณ์ประจำโครังเค กิอเป็นจุดที่สวยที่สุดของหุบเขาแห่งนี้

#### INFINA Nabana no Sato Illumination

เทศกาลประดับไฟช่วงหน้าหนาวที่ใหญ่ที่สุดในญี่ปุ่น ไฟประดับมากกว่า 8.5 ล้านดวงภายในสวนดอกไม้ และ<mark>ไฮไลต์ โมงไฟยาว</mark>สุดลูกหูลูกตากับการแสดงไฟ กับการแสดงไฟ นอกจากนี้ไฮไลต์ของที่นี่ จะเปลี่ยนธีมไปทุก ๆ ปีด้วย

#### เรียนรู้พิธีชงชาแบบญี่ปุ่น – ป่าไผ่อาราชิยาม่า ชอปปิงย่านชินไซบาชิ

### ป่าไผ่อาธาซิยาม่า

DAY

สวนไผ่ธรรมชาติอยู่ใกล้Arashiyama มีทางเดินตรงกลาง ระหว่างสวนไผ่ที่ขึ้นเรียงรายอย่างเป็นระเบียบอยู่ทั้งสอง สถานที่ตั้ง อยู่ด้านหลัง วัดเทนริวจิ (Tenryu-ji) ภายในสวนป่า มีเส้นทางท่องเที่ยวให้เราได้เดินชม ความสวยงามของดันไผ่

### ย่านซินไซบาซิ

ย่านซอปปิงชื่อดัง ย่านนี้มีร้านค้ามากมาย ซึ่งย่านนี้กือ ว่าเป็นย่านแสงสี และความบันเทิงชั้นนำแห่งหนึ่ง ของโอซาก้า และจุดเด่นของย่านนี้คือ ป้ายไฟกูลิโกะ (Glio LED)

#### เย็น อิสระอาหารเย็นตามอัธยาศัย

#### ตลาดคุโรมง - ปราสาทโอซาก้า - อิออนมอลล์ นาโกย่า

#### เช้า รับประทานอาหารเช้า ณ โรงแรม (มื้อที่7)

### ตลาดคุโรมง

ตลาดท้องถิ่นที่มีชื่อเสียงเป็น สถานที่ข้อปปั้งแห่งอร่อย ในโอซาก้า ตลาดนี้เป็นที่รู้จักกันดีสำหรับการขาย สินค้าท้องถิ่น, อาหาร, ผลิตภัณฑ์ทะเล, ผลไม้, ผัก, เป็นสถานที่ท่องเที่ยวที่น่าสนใจสำหรับคนที่ชื่นขอบ อาหารและการซอปปิงท้องถิ่นในโอซาก้า

#### เที่ยง อิสระอาหารเที่ยงตามอัธยาศัย

#### ปราสาทโอซาก้า

ปราสาทที่เก่าแก่ของญี่ปุ่น เพื่อเป็นที่พำนักของ โทโยโทมิ ฮิเดโยซิ ผู้รวมญี่ปุ่นให้เป็นหนึ่งเดียว ซึ่งสิ่งที่มีชื่อเสียงมาก เป็นพิเศษของปราสาทโอซาก้า คือ ประตูขนาดใหญ่ และป้อมปราการที่อยู่ตามคูกำแพงเมืองรอบนอก

#### อ้ออนมอลล์ (AEON Mall)

ห้างที่รวมเอาซูเปอร์มาร์เก็ตและซอปปิงมอลล์ไว้ด้วยกัน มีสาขาอยู่มากมายทั่วประเทศญี่ปุ่น เนื่องจากมีสินค้า หลากหลายครบครัน จึงเหมาะสำหรับผู้ที่ต้องการ ซื้อของขึ้นใหญ่ หรือของที่ระลึก

เย็น อิสระอาหารเย็นตามอัธยาศัย