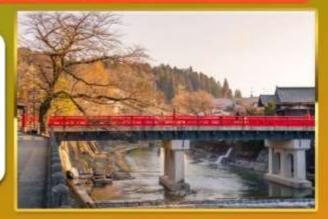

#### ย่านเมืองเก่าทาคายาม่า

DAY

เป็นแหล่งท่องเที่ยวที่มีชื่อเสียงมากแห่งหนึ่ง ของจังหวัดกิฟุ(Gifu) เป็นย่านค้าขายที่เคยเจริญธุ่งเรือง ในอดีต ซึ่งยังคงได้รับการอนุรักษ์จากรัฐบาลญี่ปุ่น มีบ้าน อาคารต่างๆหลายหลักที่มีอายุหลายร้อยปีให้ชม