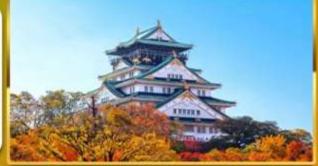

#### ปราสาทโอซาก้า

ปราสาทที่เก่าแก่ของญี่ปุ่น เพื่อเป็นที่พำนักของ โทโยโทมิ ฮิเดโยซิ ผู้รวมญี่ปุ่นให้เป็นหนึ่งเดียว ซึ่งสิ่งที่มีชื่อเสียงมาก เป็นพิเศษของปราสาทโอซาก้า คือ ประตูขนาดใหญ่ และป้อมปราการที่อยู่ตามคูกำแพงเมืองรอบนอก