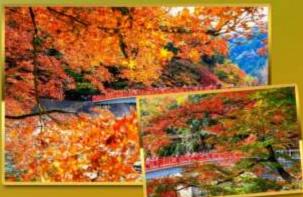

#### หุบเขาโครังเค

หนึ่งในจุดชมใบไม้เปลี่ยนสีที่ดีที่สุดในภูมิภาคซูบุ หุบเขาอยู่ในหมู่บ้านอะสุเกะ ด้านบนเป็นที่ตั้งของวัดโคจะคุจึ ไฮไลท์!! เส้นทางริมแม่น้ำโทโมเอะ สะพานไม้ไทเกะสึเคียว เป็นฉากเด่น และเป็นสะพานสัญลักษณ์ประจำโครังเค กิอเป็นจุดที่สวยที่สุดของหุบเขาแห่งนี้