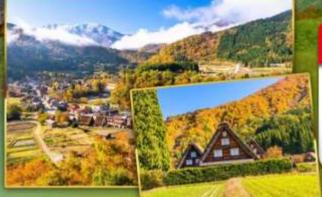

#### หมู่บ้านซิราคาวาโกะ(Shirakawa-go)

เป็นหนึ่งในสถานที่ยอดนิยมของนักท่องเที่ยว ด้วยสถาปัตยกรรมบ้านทรงหลังคาทรงมือพนม ที่เรียกว่ากัชโซสุคุริซึ่งมีมาแต่โบธาณ ทำให้ได้รับการขึ้นทะเบียนเป็นมรดกโลกโดย UNESCO