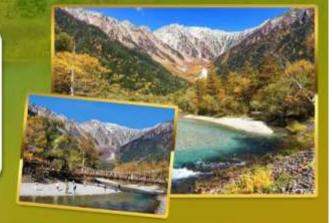

#### คามิโคจิ Kamokochi

แหล่งท่องเที่ยวทางธรรมชาติที่มีกิวทัศน์กูเขาสวยงาม ที่สุดแห่งหนึ่งของประเทศญี่ปุ่น ดินแดนแห่งธรรมชาติ ท่ามกลางเทือกเขา "เจแปน แอลป์" (Japan Alps) ภาพสายน้ำของแม่น้ำอะซูสะ ไหลผ่านสะพานคัปปะ ล้อมรอบด้วยผืนป่าเขียวขจี