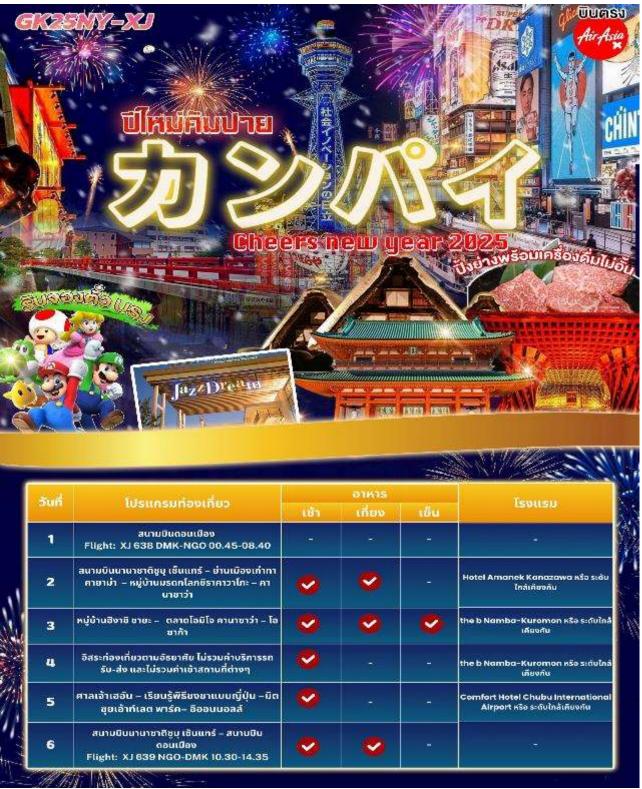

#### เย็น อิสระรับประทานอาหารเย็นต<u>ามอัธยาศัย</u>

- สิทธิ์เรียกเก็บค่าธรรมเนียมเพิ่มจากราคาทัวร์ ท่านละ 100 USD. (เป็นเงินไทย 3,800 บาท)
- 4. รายการทัวร์สามารถเปลี่ยนแปลงได้ตามความเหมาะสม เนื่องจากเกี่ยวบินล่าซ้า สภาพอากาศ หิมะตกหนัก พาย ได้ฝับ แผ่นดินไหว สึบามิ สภาพการจราจร การระบาดของโรคติดต่อ ปัญหาทางการเมือง หรือช่วงเทศกาลต่างๆ และ ตามกฎหมายของประเทศญี่ปุ่น รถบัสนำเที่ยวสามารถให้บริการวันละ 10 ชั่วโมง จึงขอสงวนสิทธิ์ในการปริบเปลี่ยน เวลาท่องเที่ยว และโปรแกรมอาจมีการเปลี่ยนแปลงได้ตามความเหมาะสม โดยไม่ต้องแจ้งให้ทรานล่วงหน้า