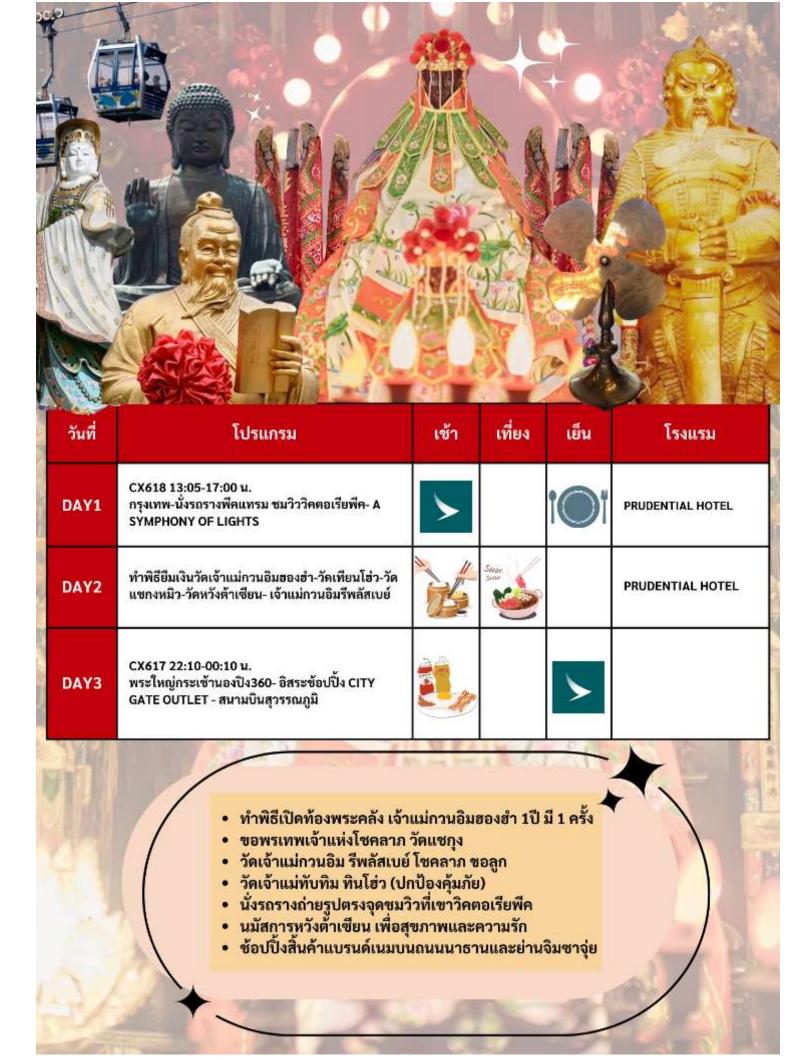

# DAY

: กรุงเทพ-นั่งรถรางพีคแทรม ชมวิววิคตอเรียพีค -A SYMPHONY OF LIGHTS

อาหาร : เย็น

อาหารเย็น ณ ภัตตาคาร

ที่พัก : PRUDENTIAL HOTEL

PRUDENTIAL HOTEL เป็นโรงแรม 4 ดาว
ที่ตั้งอยู่บนถนน นาธาน ด้านล่างของโรงแรม
เป็น MTR JORDAN เดินทางสะดวกสบาย และเมื่อ
หันหน้าไปทางถนน ซ้ายมือสามารถเดินไปซ้อปปิ้ง
ย่านชิมซาจุ่ย / ฝั่งตรงข้ามโรงแรม เดินไปทางขวา
จะเจอกับร้านอาหารที่ได้มิชชิลินมากมาย ให้ท่าน
ได้เลือกทาน

#### วันแรก กรุงเทพ-นั่งรถรางพีคแทรม ชมวิววิคตอเรียพีค - A SYMPHONY OF LIGHTS

อาหาร(-/-/เย็น)

10.00 น. คณะพร้อมกันที่สนามบินสุวรรณภูมิ ประตู 9 เคาน์เตอร์ S สายการบิน CATHAY PICIFIC AIRWAYS (CX)

เพื่อทำการเช็คอิน โดยมีเจ้ำหน้าอ้ำนวยความสะดวกแก่ท่าน ในตรวจเช็คเอกสาร สัมภาระ และที่นั่ง 13.05 น. เห็นฟ้าส่ฮ่องกง โดย<mark>สายการบิน CATHAY PICIFIC AIRWAYS (CX) เที่ยวบินที่ CX618</mark>

เย็น

รับประทานอาหารเย็น ณ ภัตาคาร (1)

พักที่ PRUDENTIAL HOTEL หรือเทียบเท่า

: ทำพิธียืมเงินวัดเจ้าแม่กวนอิมฮองฮ่า- วัดทินโฮ่ว - วัดแชกงหมิว - วัด หวังต้าเซียน - เจ้าแม่กวนอิมรีพลัสเบย์

#### อาหาร : เช้า/เที่ยง

อาหารเช้า ติ่มซำ • อาหารเที่ยง บุฟเฟ่ต์ชาบู

#### ที่พัก: PRUDENTIAL HOTEL

PRUDENTIAL HOTEL เป็นโรงแรม 4 ดาว ที่ตั้งอยู่บนถนน นาธาน ด้านล่างของโรงแรม เป็น MTR JORDAN เดินทางสะดวกสบาย และ เมื่อหันหน้าไปทางถนน ข้ายมือสามารถเดินไป ข้อปปิ้งย่าน ชิมชาจุ่ย / ฝั่งตรงข้ามโรงแรม เดิน ไปทางขวา จะเจอกับร้านอาหารที่ได้มิชชิลินมา กมาย ให้ท่านได้เลือกทาน

#### วันที่สอง ทำพิธียืมเงินวัดเจ้าแม่กวนอิมฮองฮำ - วัดทินโฮ่ว - วัดแชกงหมิว -วัดหวังต้าเซียน -เจ้าแม่กวนอิมรีพลัสเบย์ - วิคตอเรียพีค - A Symphony of Lights อาหาร(เช้า/เที่ยง/-)

จากนั้นน้ำท่านเดินทางสู่ วัดเจ้าแม่กวนอิมฮองฮ้ำ เพื่อทำพิธีขอยืมเงินเจ้าแม่กวนอิม เนื่องใน <u>"วันเปิดทรัพย์" หรือ "วันเปิดท้องพระคลัง"</u> ซึ่งเป็นพิธีเก่าแก่และศักดิ์สิทธิ์ของชาวฮ่องกงที่สืบทอดกันมาเป็นเวลายาวนาน โดยใน <u>1 ปีจะมีฤกษ์ดีเพียง 1 ครั้งเท่านั้น</u> ซึ่งพิธีการนี้จะกำหนดให้จัดขึ้นหลังจำกวันชิวอิก หรือตรุษจีน นับถัด ไปอีก 26 วัน โดยในปี 2568 นี้ ก็ตรงกับวันที่ 23 กุมภาพันธ์ 2568 เมื่อถึงวันเปิดทรัพย์ในแต่ละปีผู้คนจะหลั่ง ไหลกันเข้ามากราบไหว้ขอพรกันเป็นจำนวนมากจากทั่วทุกสารทิศ ทั้งชาวฮ่องกง นักท่องเที่ยว ต่างชาติไม่ว่าจะ เป็น บุคคลสำคัญ นักธุรกิจ ดารานักแสดง ผู้มีชื่อเสียง ต่างก็มารอคิวข้ามคืนเพื่อทำพิธีกันอย่างล้นหลาม เพราะ เชื่อกันว่าเป็นวันไหว้เปิดดวงรับทรัพย์ตลอดทั้งปี

อาหารเช้าสไตล์ชาวฮ่องกง แบบติ่มซำ ณ ภัตตาคาร (2)

หลังอาหารเช้านำท่านเดินทางสู่ วัดเทียนโฮ่ว
(TIN HUA TEMPLE) เพื่อสักการะ เจ้าแม่ทับทิม
ช่วยคุ้มครองการเดินทางให้ปลอดภัย เรียกว่าเทพธิดา
แห่งสรวงสวรรค์ หรือเทพีแห่งท้องทะเล มีความสามารถ
พิเศษเหนือธรรมชาติ ท่านจะปกป้องชาวประมงให้
รอดพ้นจากพายุ และความหายนะทางทะเล

วัดแชกงหมิว (CHE KUNG TEMPLE) เป็นที่ร่ำลือถึงความศักดิ์สิทธิ์ เรื่องของกังหันลมที่พัดพาเอาสิ่งไม่ดีออกจากชีวิต เชื่อว่าการหมุน กังหันกลับทิศ จะช่วยหมุนชีวิตพลิกผันจากร้ายกลายเป็นดีได้ ทำให้ วัดนี้มีชื่อเรียกอีกอย่างหนึ่งว่า วัด กังหันลม เดิมทีวัดนี้เป็นวัดเล็กๆ ที่ เก่าแก่และได้อนุรักษ์ไว้เป็นโบราณสถาน อยู่ทางด้านหลังของเรือนใหม่ ส่วนเรือนใหม่ สร้างเสร็จในปี 1993 สร้างขึ้นเพื่อระลึกถึงท่านแชกง นักรบผู้ซึ่งปกป้องจักรพรรดิราช องค์สุดท้ายแห่งวงศ์ซ่ง

#### รับประทานอาหารกลางวัน ณ ภัตาคาร (3) (พิเศษ ! บุฟเฟต์ซาบูฮ่องกง)

**น้ำท่านเดินทางสู่ วัดหวังต้าเขียน WONG TAI SIN TEMPLE (หว่องไท่ชิน)** นมัสการเทพเจ้าหวังต้าเซียน ณ วัดหวังต้าเขียน หนึ่งในวัดที่โด่งดังที่สุดของฮ่องกง เทพซึ่งขึ้นชื่อในการดูแล <u>รักษาโรคภัยไข้เจ็บ</u> ซึ่งทำให้ ผู้คนมากมายนำธูป และ ของ มาสักการะเพื่อขอพรต่างๆ ตั้งแต่<u>เรื่องความรัก</u>ไปจนถึง<u>ฤกษ์มงคลในการทาง</u> <u>ธุรกิจ</u>หรือตามที่คนไทยเรียกกันอย่างคุ้นปากเป็นภาษาจีนแต้จิ๋วว่า "วัดหวังต้าเขียน" นั้นเป็นวัดลัทธิเต๋า ที่ชาวฮ่องกงและนักท่องท่องที่ เดินทางมาเที่ยวฮ่องกงโดยเฉพาะชาวไทยเชื้อสายจีนให้ความศรัทธากันมาก วัดนี้มี อายุกว่าร้อยปี ได้ชื่อว่าเป็นวัดที่ "ใครมาขอพรอะไร จะสมปรารถนาทุกสิ่ง"

## DAY 5

: พระใหญ่กระเช้านองปิง360- อิสระช้อปปิ้ง CITY GATE OUTLET - สนามบินสุวรรณภูมิ

#### อาหาร : เช้า

อาหารเช้า ณ โรงแรม (ABF)

#### สถานที่ :

• พระใหญ่กระเช้านองปิง 360

ช้อปปิ้ง CITYGATE OUTLET

#### เช้า รับประทานอาหารเช้า ณ ห้องอาหารในโรงแรม (ABF) (4)

น้ำท่านเดินทางสู่พระใหญ่นองปิง ซึ่งตั้งอยู่ฝั่งเกาะลันเตา นั่งกระเช้า Ngong Ping 360 เหาะไปบนเส้นทาง ลอยฟ้า Ngong Ping Skyrail ที่จะพาคุณชมวิวทิวทัศน์รอบตัว 360 ของเกาะลันเตา จาก Tung Chung ตุงชุง สู่ที่ราบนองปิง ในเวลา 25 นาที ทั่วทั้งอ่าวตุงชุง วนอุทธยานลันเตาเหนือ และเมื่อไปถึงปลายทาง แนะนำให้ท่านแวะชม สถาปัตยกรรมจีนโบราณของหมู่บ้านนองปิง บนพื้นทที่ 1.5 เฮคตาร์ สิ่งที่น่าสนใจ หลายอย่างของหมู่บ้านนี้ ทั้งร้านค้าและร้านอาหารที่จะทำให้ท่านได้เพลิดเพลินอยู่ได้หลายชั่วโมง (ไม่รวมค่าบัตรผ่านประตูเข้าชมสถานที่ต่าง ณ หมู่บ้านนองปิง)