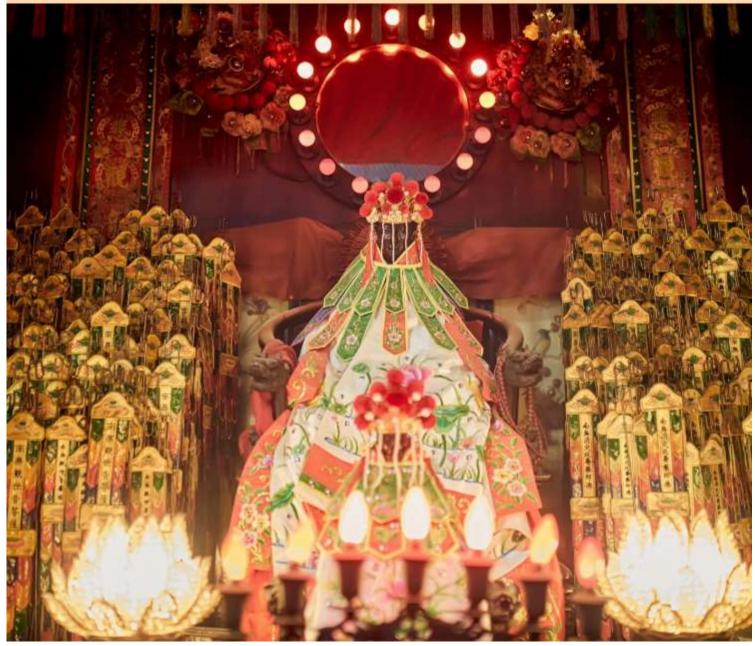

#### วันที่สอง ทำพิธียืมเงินวัดเจ้าแม่กวนอิมฮองฮำ - วัดทินโฮ่ว - วัดแชกงหมิว -วัดหวังต้าเซียน -เจ้าแม่กวนอิมรีพลัสเบย์ - วิคตอเรียพีค - A Symphony of Lights อาหาร(เช้า/เที่ยง/-)

จากนั้นน้ำท่านเดินทางสู่ วัดเจ้าแม่กวนอิมฮองฮ้ำ เพื่อทำพิธีขอยืมเงินเจ้าแม่กวนอิม เนื่องใน <u>"วันเปิดทรัพย์" หรือ "วันเปิดท้องพระคลัง"</u> ซึ่งเป็นพิธีเก่าแก่และศักดิ์สิทธิ์ของชาวฮ่องกงที่สืบทอดกันมาเป็นเวลายาวนาน โดยใน <u>1 ปีจะมีฤกษ์ดีเพียง 1 ครั้งเท่านั้น</u> ซึ่งพิธีการนี้จะกำหนดให้จัดขึ้นหลังจำกวันชิวอิก หรือตรุษจีน นับถัด ไปอีก 26 วัน โดยในปี 2568 นี้ ก็ตรงกับวันที่ 23 กุมภาพันธ์ 2568 เมื่อถึงวันเปิดทรัพย์ในแต่ละปีผู้คนจะหลั่ง ไหลกันเข้ามากราบไหว้ขอพรกันเป็นจำนวนมากจากทั่วทุกสารทิศ ทั้งชาวฮ่องกง นักท่องเที่ยว ต่างชาติไม่ว่าจะ เป็น บุคคลสำคัญ นักธุรกิจ ดารานักแสดง ผู้มีชื่อเสียง ต่างก็มารอคิวข้ามคืนเพื่อทำพิธีกันอย่างล้นหลาม เพราะ เชื่อกันว่าเป็นวันไหว้เปิดดวงรับทรัพย์ตลอดทั้งปี