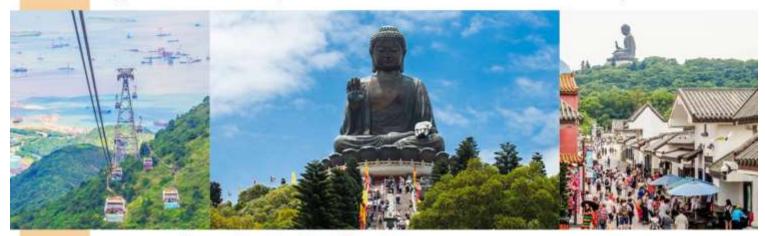

#### เช้า รับประทานอาหารเช้า ณ ห้องอาหารในโรงแรม (ABF) (4)

น้ำท่านเดินทางสู่พระใหญ่นองปิง ซึ่งตั้งอยู่ฝั่งเกาะลันเตา นั่งกระเช้า Ngong Ping 360 เหาะไปบนเส้นทาง ลอยฟ้า Ngong Ping Skyrail ที่จะพาคุณชมวิวทิวทัศน์รอบตัว 360 ของเกาะลันเตา จาก Tung Chung ตุงชุง สู่ที่ราบนองปิง ในเวลา 25 นาที ทั่วทั้งอ่าวตุงชุง วนอุทธยานลันเตาเหนือ และเมื่อไปถึงปลายทาง แนะนำให้ท่านแวะชม สถาปัตยกรรมจีนโบราณของหมู่บ้านนองปิง บนพื้นทที่ 1.5 เฮคตาร์ สิ่งที่น่าสนใจ หลายอย่างของหมู่บ้านนี้ ทั้งร้านค้าและร้านอาหารที่จะทำให้ท่านได้เพลิดเพลินอยู่ได้หลายชั่วโมง (ไม่รวมค่าบัตรผ่านประตูเข้าชมสถานที่ต่าง ณ หมู่บ้านนองปิง)

ระหว่างเดินผ่านหมู่บ้านนองปิง ท่านจะสามารถมองเห็นพระพุทธรูป Giant Buddha & Po Lin Monastery ที่ระดับความสูง 22 เมตร เป็นองค์ที่ใหญ่ที่สุดในโลก ท่านสามารถขึ้นบันได 268 ขั้น เพื่อขึ้นไป สู่ฐานที่องค์พระนังประทับอยู่ และยังสามารถชมวิวทิวทัศอันงดงาน โดยรอบที่จำทำให้คุณตื่นตะลึง

หลังจากนั้นให้ท่าน<mark>อิสระซ้อปปิ้งที่ซิตี้เกทเอ้าท์เลต</mark> ตามอัธยาศัย ซึ่งมีสินค้าแบรนด์เนมลดราคามากมาย ให้ท่านได้เลือกซื้อ

**ถึงเวลานัดหมาย**นำท่านออกเดินทางสู่ท่าอากาศยานเซ็คแลบก๊ก

เห็นฟ้าสู่กรุงเทพฯโดย<mark>สายการบิน CATHAY PICIFIC AIRWAYS (CX) เที่ยวบินที่ CX617</mark> กลับสู่กรุงเทพฯ