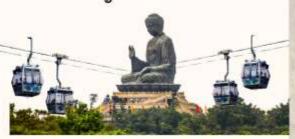

#### เช้า รับประทานอาหารเช้า ณ ห้องอาหารในโรงแรม (ABF) (4)

น้ำท่านเดินทางสู่พระใหญ่นองปิง ซึ่งตั้งอยู่ฝั่งเกาะลันเตา นั่งกระเช้า Ngong Ping 360 เหาะไปบนเส้นทาง ลอยฟ้า Ngong Ping Skyrail ที่จะพาคุณชมวิวทิวทัศน์รอบตัว 360 ของเกาะลันเตา จาก Tung Chung ตุงชุง สู่ที่ราบนองปิง ในเวลา 25 นาที ทั่วทั้งอ่าวตุงชุง วนอุทธยานลันเตาเหนือ และเมื่อไปถึงปลายทาง แนะนำให้ท่านแวะชม สถาปัตยกรรมจีนโบราณของหมู่บ้านนองปิง บนพื้นทที่ 1.5 เฮคตาร์ สิ่งที่น่าสนใจ หลายอย่างของหมู่บ้านนี้ ทั้งร้านค้าและร้านอาหารที่จะทำให้ท่านได้เพลิดเพลินอยู่ได้หลายชั่วโมง (ไม่รวมค่าบัตรผ่านประตูเข้าชมสถานที่ต่าง ณ หมู่บ้านนองปิง)

ระหว่างเดินผ่านหมู่บ้านนองปิง ท่านจะสามารถมองเห็นพระพุทธรูป Giant Buddha & Po Lin Monastery ที่ระดับความสูง 22 เมตร เป็นองค์ที่ใหญ่ที่สุดในโลก ท่านสามารถขึ้นบันได 268 ขั้น เพื่อขึ้นไป สู่ฐานที่องค์พระนังประทับอยู่ และยังสามารถชมวิวทิวทัศอันงดงาน โดยรอบที่จำทำให้คุณตื่นตะลึง