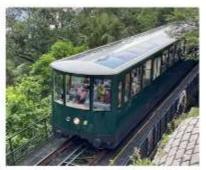

จากนั้น**นำท่านขึ้นรถรางพีคแทรม** เพื่อขึ้นสู่ยอดเขา VICTORIA PEAK หนึ่งในแหล่งท่องเที่ยวยอดนิยมเป็นจุด ชมวิวที่คุณจะต้องทึ่งกับความวยงาม พาท่านเดินทางสู่จุดชมวิว วิคตอเรียพ้อยท์ ให้ท่านถ่ายรูปตามอัธยาศัย ท่านจะได้ตื่นตาตื่นใจกับทัศนียภาพของเกาะฮ่องกงและฝั่งเกาลูน ซึ่งเต็มไปด้วยตึกสูงระฟ้าและ อาคารต่างๆ ที่สร้างตามหลักฮวงจุ้ย