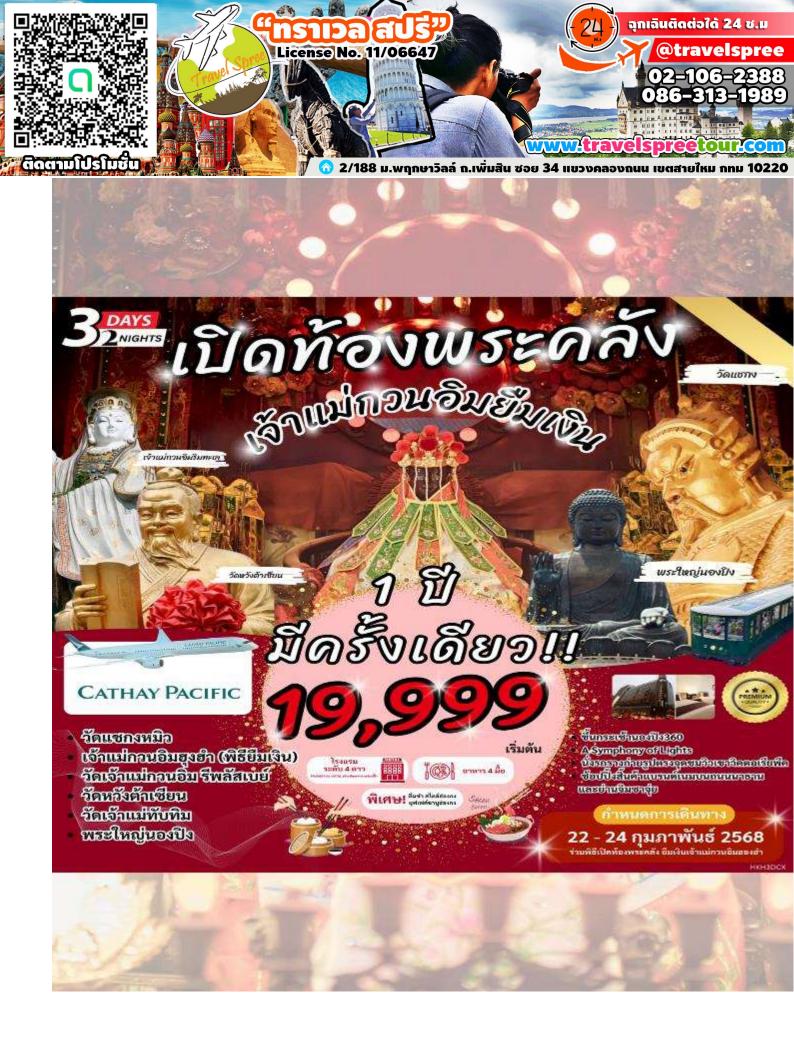

🌁 กำหนดการเดินทาง/ อัตราค่าบริการ 🛰

| กำหนดการออกเดินทาง      | ราคาผู้ใหญ่ | ราคาเด็กอายุไม่เกิน<br>2-11 ปี มีเตียง<br>(พักกับผู้ใหญ่1-2 ท่าน) | ราคาเด็ก<br>ไม่มีเตียง | ราคา<br>พักเดี่ยว |
|-------------------------|-------------|-------------------------------------------------------------------|------------------------|-------------------|
| 22 - 24 กุมภาพันธ์ 2567 | 19,999      | 19,999                                                            | 18,999                 | 10,000            |

#### วันที่สอง ทำพิธียืมเงินวัดเจ้าแม่กวนอิมฮองฮำ - วัดทินโฮ่ว - วัดแชกงหมิว -วัดหวังต้าเซียน -เจ้าแม่กวนอิมรีพลัสเบย์ - วิคตอเรียพีค - A Symphony of Lights อาหาร(เช้า/เที่ยง/-)

จากนั้นน้ำท่านเดินทางสู่ วัดเจ้าแม่กวนอิมฮองฮ้ำ เพื่อทำพิธีขอยืมเงินเจ้าแม่กวนอิม เนื่องใน <u>"วันเปิดทรัพย์" หรือ "วันเปิดท้องพระคลัง"</u> ซึ่งเป็นพิธีเก่าแก่และศักดิ์สิทธิ์ของชาวฮ่องกงที่สืบทอดกันมาเป็นเวลายาวนาน โดยใน <u>1 ปีจะมีฤกษ์ดีเพียง 1 ครั้งเท่านั้น</u> ซึ่งพิธีการนี้จะกำหนดให้จัดขึ้นหลังจำกวันชิวอิก หรือตรุษจีน นับถัด ไปอีก 26 วัน โดยในปี 2568 นี้ ก็ตรงกับวันที่ 23 กุมภาพันธ์ 2568 เมื่อถึงวันเปิดทรัพย์ในแต่ละปีผู้คนจะหลั่ง ไหลกันเข้ามากราบไหว้ขอพรกันเป็นจำนวนมากจากทั่วทุกสารทิศ ทั้งชาวฮ่องกง นักท่องเที่ยว ต่างชาติไม่ว่าจะ เป็น บุคคลสำคัญ นักธุรกิจ ดารานักแสดง ผู้มีชื่อเสียง ต่างก็มารอคิวข้ามคืนเพื่อทำพิธีกันอย่างล้นหลาม เพราะ เชื่อกันว่าเป็นวันไหว้เปิดดวงรับทรัพย์ตลอดทั้งปี